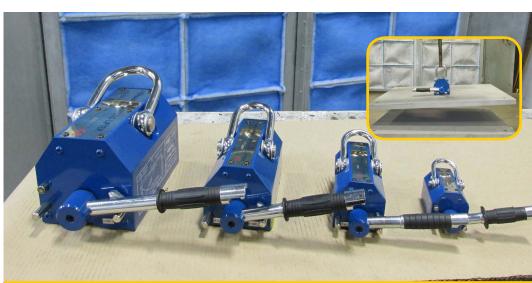

# **Effective Use of Floor Space**

Allows for Horizontal Stacking Without Spacers

- Do Not Require Any Additional Power Supply
- Eliminate Hazard Associated with Electromagnetic Lifters
- Lifting capacities from 100kg to 5000kg