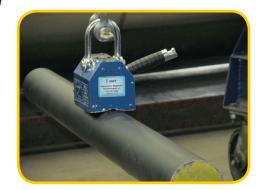

## Easy To Use

Maneuver Round, Flat and Angled Steel Efficiently

# **Effective Use of Floor Space**

Allows for Horizontal Stacking Without Spacers

- Do Not Require Any Additional Power Supply
- Eliminate Hazard Associated with Electromagnetic Lifters
- Lifting capacities from 100kg to 5000kg