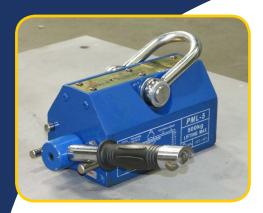

# Permanent Magnetic Lifters (PML)

#### **Self Contained**

Compact Design Allows for Workstation Mobility