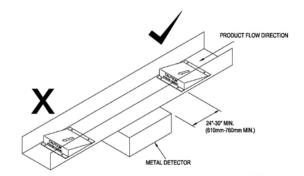

### **EASY INSTALLATION**

Simple installation is accomplished in minutes by bolting the leading edge and trailing edge with included hardware.

Position the VIBRA-SEP magnetic separator before metal detection systems.