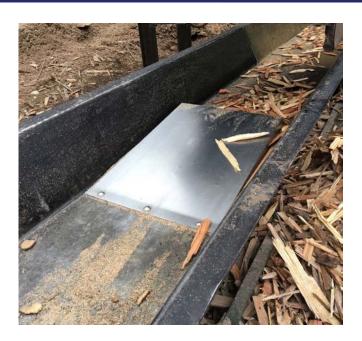

### HIGH PERFORMANCE - BUDGET FRIENDLY

As material is conveyed over the VIBRA-SEP face, tramp metal is captured to the trailing edge thereby removing tramp from the product flow. Removal of the retained tramp is done by simply sliding the captured contaminates off the VIBRA-SEP.

### **EASY INSTALLATION**

Simple installation is accomplished in minutes by bolting the leading edge and trailing edge with included hardware.

Position the VIBRA-SEP magnetic separator before metal detection systems.