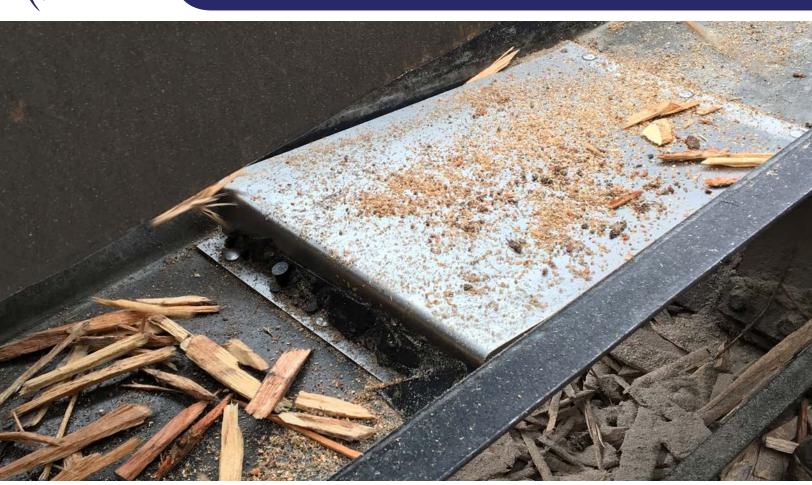

### CAPTURE TRAMP METAL & REDUCE METAL DETECTOR TRIPPING

IMT's unique VIBRA-SEP magnetic plate design allows operations to easily retrofit a tramp metal separation solution without any modification to an existing vibrating conveying system.

VIBRA-SEP reduces nuisance trips, increases chipper knife life and reduces fines and pins during wood chip production.

### HIGH PERFORMANCE - BUDGET FRIENDLY

As material is conveyed over the VIBRA-SEP face, tramp metal is captured to the trailing edge thereby removing tramp from the product flow. Removal of the retained tramp is done by simply sliding the captured contaminates off the VIBRA-SEP.