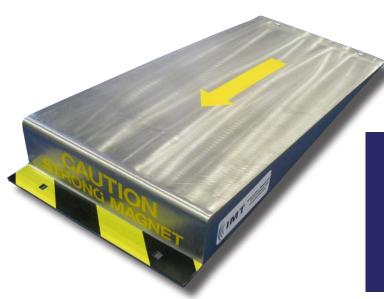

## MAGNETIC SEPARATOR FOR VIBRATORY CONVEYORS & FEEDERS

- **Superior Magnetic Strength**
- **Custom Sizes Available**
- Flexible Installation Options
- **In-stock Inventory**

### CAPTURE TRAMP METAL & REDUCE METAL DETECTOR TRIPPING

IMT's unique VIBRA-SEP magnetic plate design allows operations to easily retrofit a tramp metal separation solution without any modification to an existing vibrating conveying system.